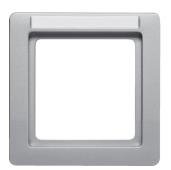

## product sheet 10116014

1

10116014

| Frame 1gang with labelling field, Berker Q.1 | Frame | 1gang with | labelling | field, | Berker Q.1 |
|----------------------------------------------|-------|------------|-----------|--------|------------|
|----------------------------------------------|-------|------------|-----------|--------|------------|

# Materials

| Colour                    | aluminium                  |
|---------------------------|----------------------------|
| Colour                    | aluminium optics           |
| RAL colour                | RAL 9006 - White aluminium |
| Material / workmanship    | lacquered                  |
| Material                  | duroplastic                |
| Surface appearance        | velvety                    |
| Type of surface treatment | Painted                    |

### Dimensions

| Depth  | 9,9 mm  |
|--------|---------|
| Height | 80,5 mm |
| Width  | 80,5 mm |

| Installation, mounting                   |                                                          |
|------------------------------------------|----------------------------------------------------------|
| Installation mode                        | for vertical and horizontal mounting, clamp<br>fastening |
| Use                                      |                                                          |
| Differentiation characteristic 1 - Sales | with labelling field                                     |
| Safety                                   |                                                          |
| Protection index IP                      | IP20                                                     |
| Identification                           |                                                          |
| Main design line                         | Berker Q.1                                               |
| Instructions                             |                                                          |
| Information text                         | Labelling field height arranged for P-touch strips 6     |